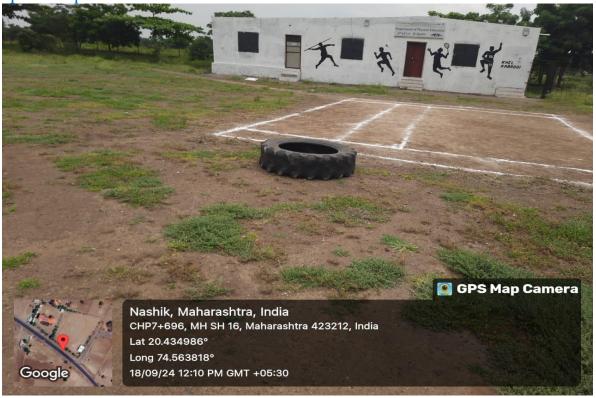

### Mahatma Gandhi Vidyamandir's Karmaveer Bhausaheb Hiray

Arts, Science and Commerce College Nimgaon, Malegaon Nashik

Affiliated to Savtribai Phule Pune University, Pune (Gov. of Maharashtra) Letter No. NGC-2000/NMV-1/2000/MS-3, Dt. 28<sup>th</sup> June 2000 Id No. PU/NS/A59/2000



### **College Infrastructure Details**

#### 1. Main Building





Google

Nimgaon, Maharashtra, India CHP7+363, Nimgaon, Maharashtra 423212, India Lat 20.435243° Long 74.563161° 19/09/24 11:14 AM GMT +05:30 GPS Map Camera

# Library



### Staff Room



# Office







Departments:



### BCS

















**Sports Department** 



















# Seminar Hall





### Laboratories







Dr.Ujjan Kadam
PRINCIPAL
K.B.H. Arts, Sci. &
Comm. College, Nimgaon