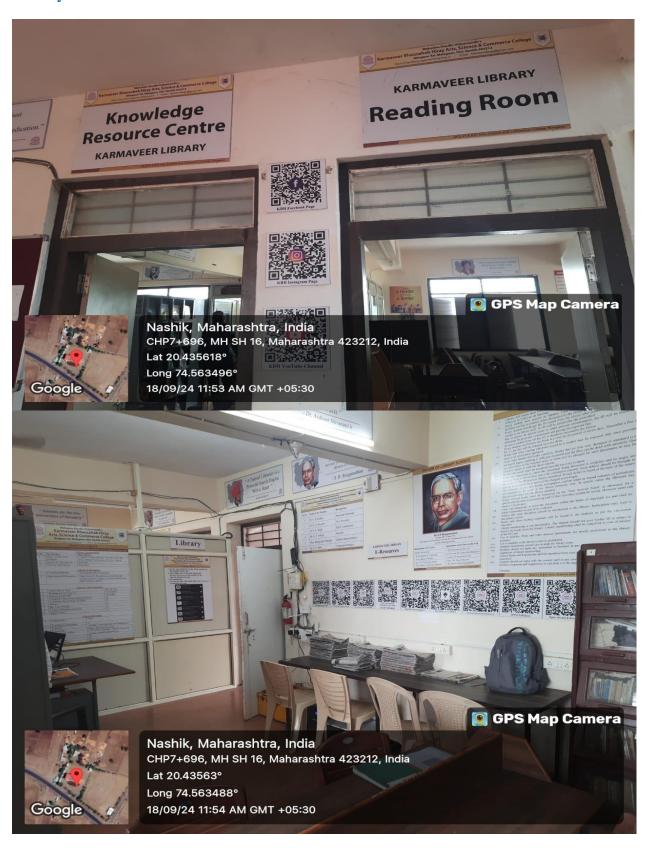

### Mahatma Gandhi Vidyamandir's Karmaveer Bhausaheb Hiray

Arts, Science and Commerce College Nimgaon, Malegaon Nashik

Affiliated to Savtribai Phule Pune University, Pune (Gov. of Maharashtra) Letter No. NGC-2000/NMV-1/2000/MS-3, Dt. 28<sup>th</sup> June 2000 Id No. PU/NS/A59/2000



### **College Infrastructure Details**

#### 1. Main Building





Google

Nimgaon, Maharashtra, India CHP7+363, Nimgaon, Maharashtra 423212, India Lat 20.435243° Long 74.563161° 19/09/24 11:14 AM GMT +05:30 GPS Map Camera

# Library



### Staff Room



# Office







Departments:



### BCS

















**Sports Department** 



















# Seminar Hall





### Laboratories







Dr.Ujjan Kadam
PRINCIPAL
K.B.H. Arts, Sci. &
Comm. College, Nimgaon