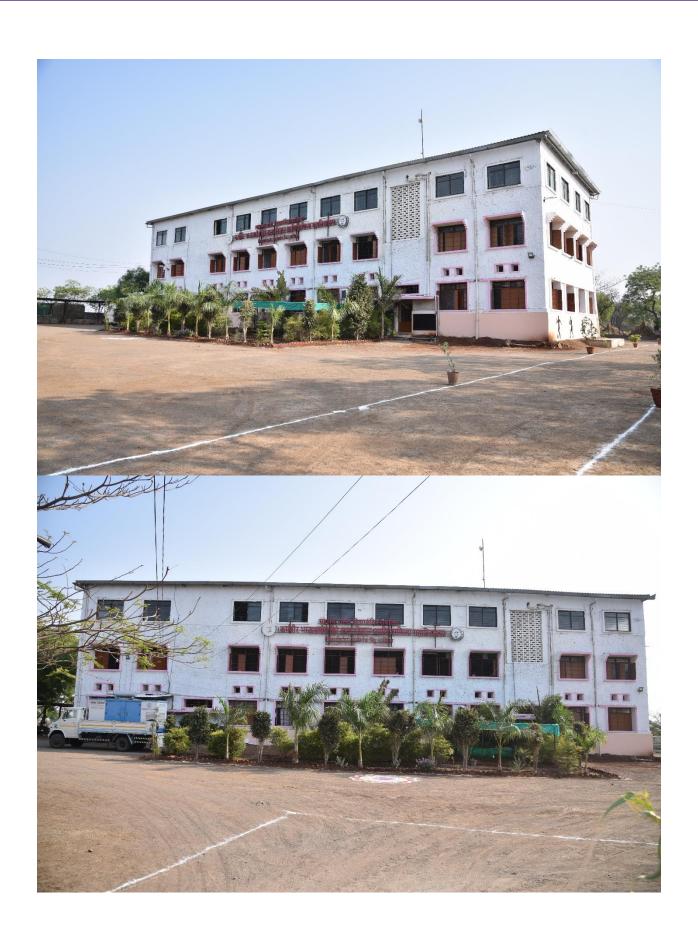

#### 1. Main Building

Google

Nimgaon, Maharashtra, India CHP7+363, Nimgaon, Maharashtra 423212, India Lat 20.435243° Long 74.563161° 19/09/24 11:14 AM GMT +05:30 GPS Map Camera