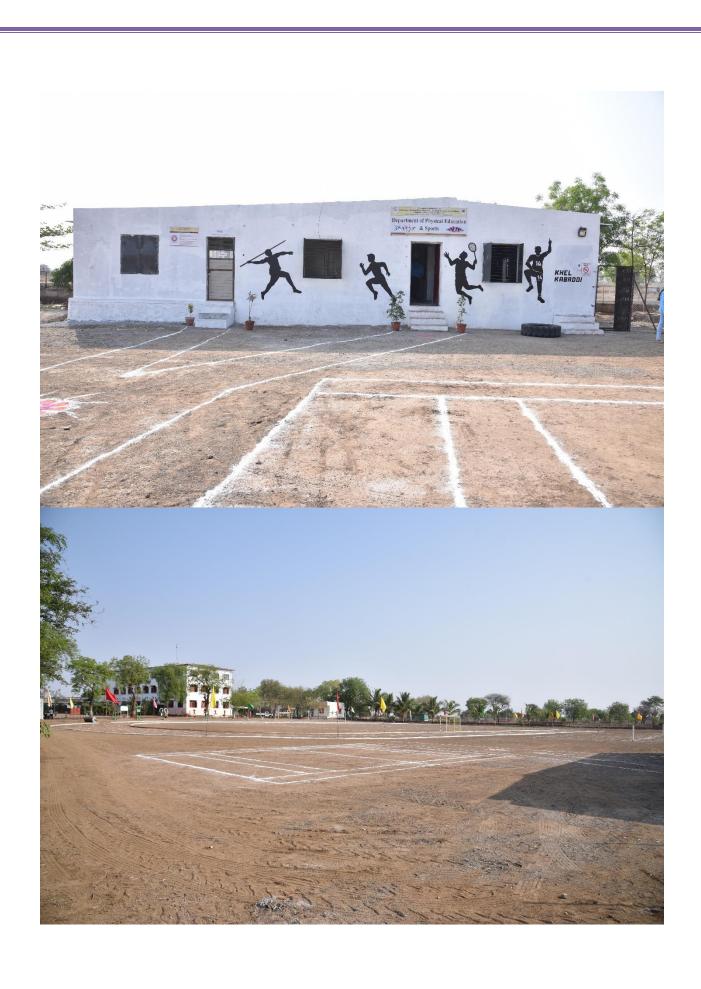

### Mahatma Gandhi Vidyamandir's Karmaveer Bhausaheb Hiray

Arts, Science and Commerce College Nimgaon, Malegaon Nashik

Affiliated to Savtribai Phule Pune University, Pune (Gov. of Maharashtra) Letter No. NGC-2000/NMV-1/2000/MS-3, Dt. 28<sup>th</sup> June 2000 Id No. PU/NS/A59/2000



### **College Infrastructure Details**

#### 1. Main Building





Google

Nimgaon, Maharashtra, India CHP7+363, Nimgaon, Maharashtra 423212, India Lat 20.435243° Long 74.563161° 19/09/24 11:14 AM GMT +05:30 GPS Map Camera

# Library



### Staff Room



# Office







Departments:



### BCS

















**Sports Department** 



















# Seminar Hall





### Laboratories







Dr.Ujjan Kadam
PRINCIPAL
K.B.H. Arts, Sci. &
Comm. College, Nimgaon