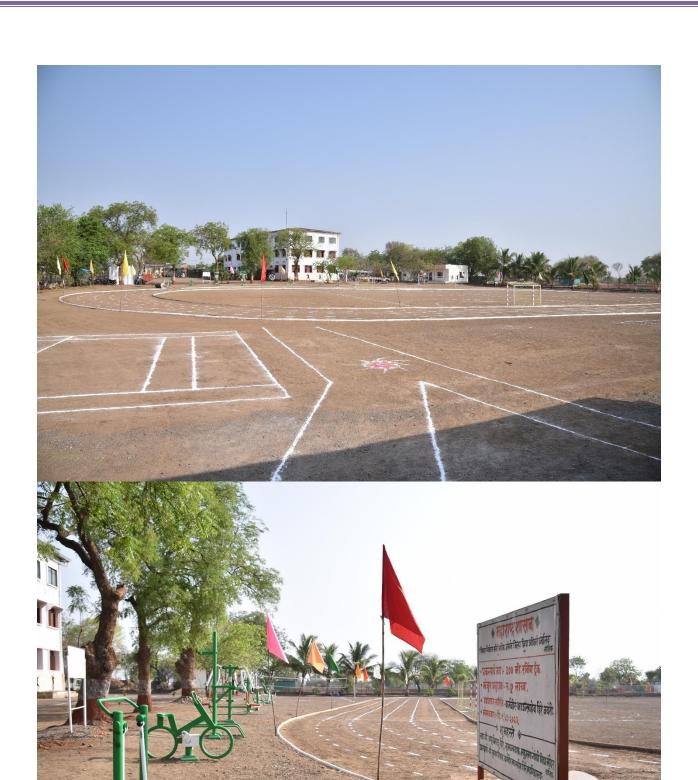

### Mahatma Gandhi Vidyamandir's Karmaveer Bhausaheb Hiray

Arts, Science and Commerce College Nimgaon, Malegaon Nashik

Affiliated to Savtribai Phule Pune University, Pune (Gov. of Maharashtra) Letter No. NGC-2000/NMV-1/2000/MS-3, Dt. 28<sup>th</sup> June 2000 Id No. PU/NS/A59/2000



### **College Infrastructure Details**

#### 1. Main Building





Google

Nimgaon, Maharashtra, India CHP7+363, Nimgaon, Maharashtra 423212, India Lat 20.435243° Long 74.563161° 19/09/24 11:14 AM GMT +05:30 GPS Map Camera

# Library



### Staff Room



# Office







Departments:



### BCS

















**Sports Department** 



















# Seminar Hall





### Laboratories







Dr.Ujjan Kadam
PRINCIPAL
K.B.H. Arts, Sci. &
Comm. College, Nimgaon