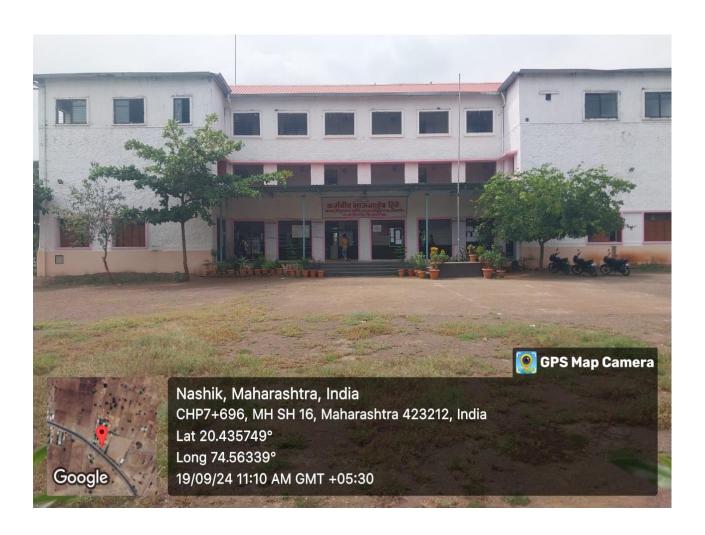

#### 1. Main Building

Google

Nimgaon, Maharashtra, India CHP7+363, Nimgaon, Maharashtra 423212, India Lat 20.435243° Long 74.563161° 19/09/24 11:14 AM GMT +05:30 GPS Map Camera